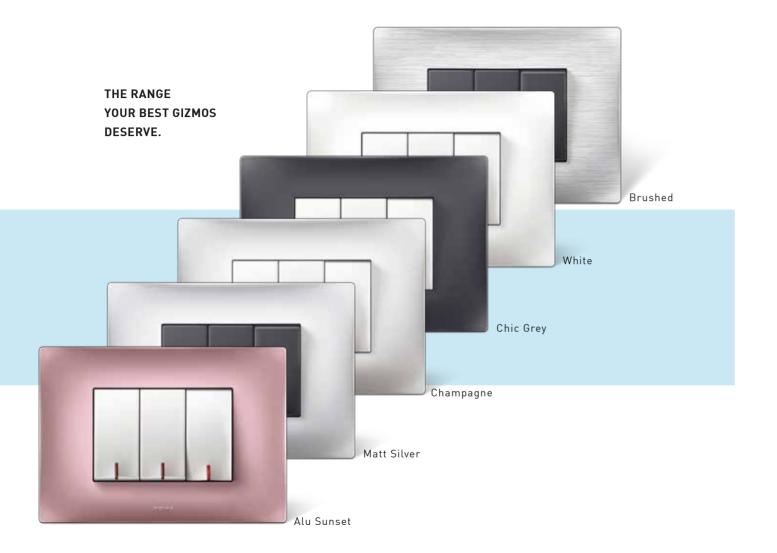

## COLOUR ME CHIC

Lyncus plates come in 6 trendy shades, perfect for modern homes and tastes.