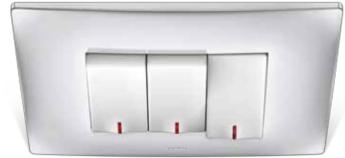

TOUCH

Touch switches

that are sensitive

to your every whim

PERFECTION

NO CLICKS, NO CLACKS, JUST SMOOTH OPERATING.

Touch Bell Push

Touch Switch

### DON'T GET UP

Remote Control Unit

Any four lights can be controlled with this remote, one at a time or all together.

One fan can be switched on or off and its speed can be increased or decreased.

Our new rockers come with a signature pinch that amplifes the aesthetics of your home - that are a cut above the rest, quite literally.