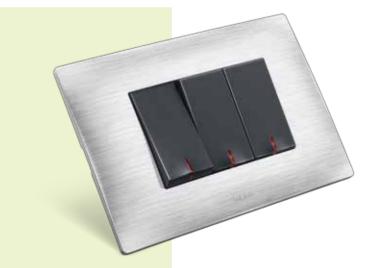

TOUCH

Touch switches

that are sensitive

to your every whim

PERFECTION

NO CLICKS, NO CLACKS, JUST SMOOTH OPERATING.

Touch Bell Push

Touch Switch

### DON'T GET UP

Remote Control Unit

Any four lights can be controlled with this remote, one at a time or all together.

One fan can be switched on or off and its speed can be increased or decreased.

Our new rockers come with a signature pinch that amplifes the aesthetics of your home - that are a cut above the rest, quite literally.