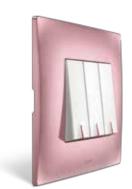

## COLOUR ME CHIC

Lyncus plates come in 6 trendy shades, perfect for modern homes and tastes.