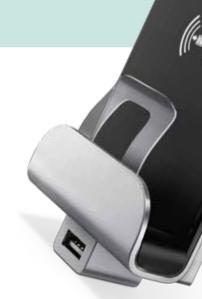

# SAY GOODBYE TO PLUGS

Today's homes have so many more gadgets per person than before. That's why you'll find these USB chargers very convenient. Now you can charge 3 gadgets at the same time.

Say hello to our new wireless Induction Charger.
All you have to do is slip your phone in and charging begins automatically. It also has a built-in USB port. So you can charge other devices like your tablet or your Bluetooth speaker while charging your phone. No more tangled wires and lost plugs!