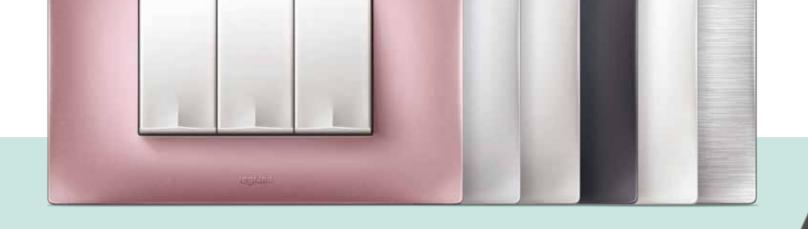

## COLOUR ME CHIC

Lyncus plates come in 6 trendy shades, perfect for modern homes and tastes.