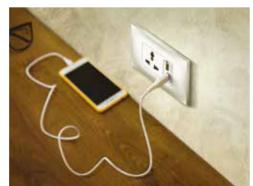

# SAY GOODBYE TO PLUGS

Today's homes have so many more gadgets per person than before. That's why you'll find these USB chargers very convenient. Now you can charge 3 gadgets at the same time.

Say hello to our new wireless Induction Charger.
All you have to do is slip your phone in and charging begins automatically. It also has a built-in USB port. So you can charge other devices like your tablet or your Bluetooth speaker while charging your phone. No more tangled wires and lost plugs!