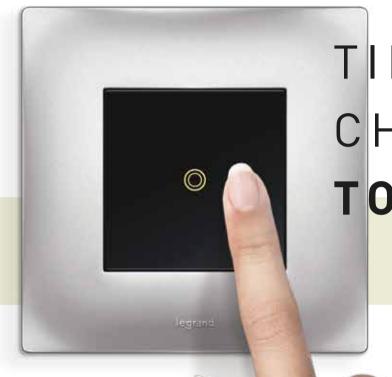

# TIME TO CHANGE TO TODAY

LIKE YOUR HOMES ALREADY HAVE

TOUCH

Touch switches

that are sensitive

to your every whim

PERFECTION

NO CLICKS, NO CLACKS, JUST SMOOTH OPERATING.

Touch Bell Push

Touch Switch