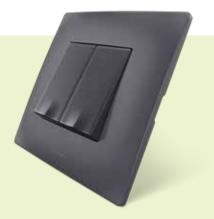

### DON'T GET UP

Remote Control Unit

Any four lights can be controlled with this remote, one at a time or all together.

One fan can be switched on or off and its speed can be increased or decreased.

Our new rockers come with a signature pinch that amplifes the aesthetics of your home - that are a cut above the rest, quite literally.

### ROCKERS WITH A TWIST