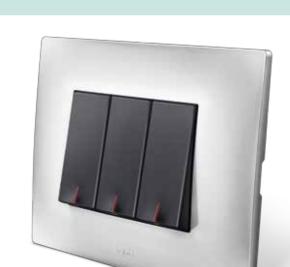

### DON'T GET UP

Remote Control Unit

Any four lights can be controlled with this remote, one at a time or all together.

One fan can be switched on or off and its speed can be increased or decreased.

Our new rockers come with a signature pinch that amplifes the aesthetics of your home - that are a cut above the rest, quite literally.

### ROCKERS WITH A TWIST