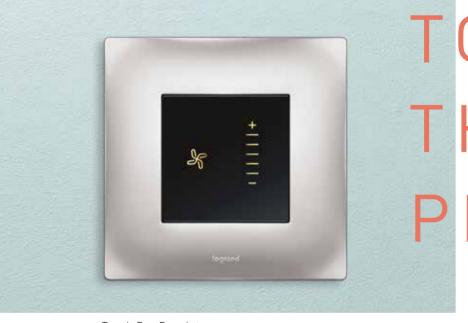

TOUCH

Touch switches

that are sensitive

to your every whim

PERFECTION

NO CLICKS, NO CLACKS, JUST SMOOTH OPERATING.

Touch Bell Push

Touch Switch