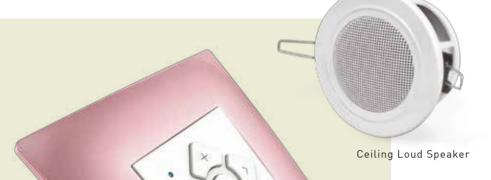

THE SPEAKER CAN BE EMBEDDED IN THE CEILING AND RESPONDS TO THE BLUETOOTH RECEIVER.

IS THE

The bluetooth receiver connects your phone or your laptop to the speaker so you can play music from anywhere in your home.