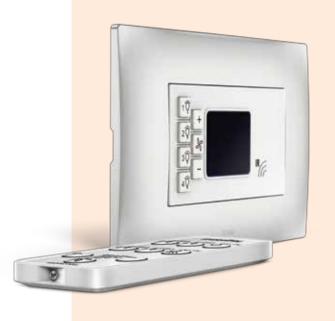

NEW MANTRA

Sleek, hardy, ready to turn smoothly in any direction of your choice.

THIS REMOTE LETS YOU CONTROL 4 LIGHTS
AND 1 FAN WITHOUT TAKING ANY TROUBLE.

### DON'T GET UP

Remote Control Unit

Any four lights can be controlled with this remote, one at a time or all together.

One fan can be switched on or off and its speed can be increased or decreased.

Our new rockers come with a signature pinch that amplifes the aesthetics of your home - that are a cut above the rest, quite literally.