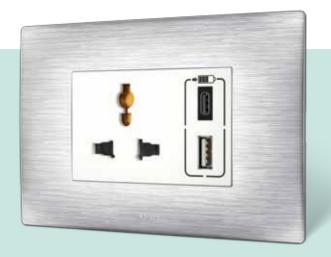

Universal Touch Dimmer

Combi Twin USB

# SAY GOODBYE TO PLUGS

Today's homes have so many more gadgets per person than before. That's why you'll find these USB chargers very convenient. Now you can charge 3 gadgets at the same time.

Say hello to our new wireless Induction Charger.
All you have to do is slip your phone in and charging begins automatically. It also has a built-in USB port. So you can charge other devices like your tablet or your Bluetooth speaker while charging your phone. No more tangled wires and lost plugs!