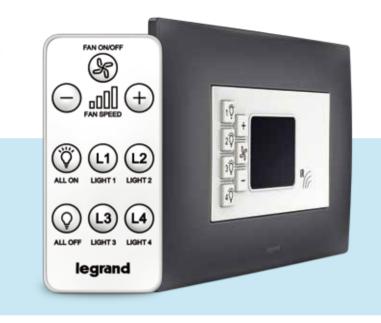

NEW MANTRA

Sleek, hardy, ready to turn smoothly in any direction of your choice.

THIS REMOTE LETS YOU CONTROL 4 LIGHTS
AND 1 FAN WITHOUT TAKING ANY TROUBLE.

### DON'T GET UP

Remote Control Unit

Any four lights can be controlled with this remote, one at a time or all together.

One fan can be switched on or off and its speed can be increased or decreased.

Our new rockers come with a signature pinch that amplifes the aesthetics of your home - that are a cut above the rest, quite literally.