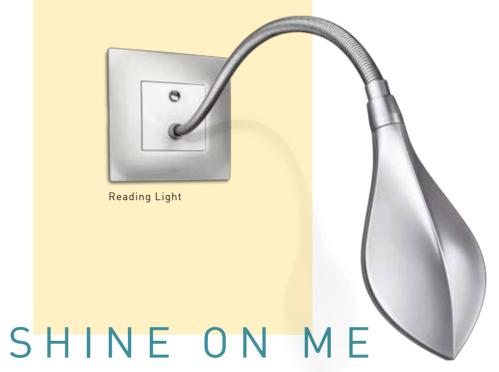

NEW MANTRA

Sleek, hardy, ready to turn smoothly in any direction of your choice.

THIS REMOTE LETS YOU CONTROL 4 LIGHTS
AND 1 FAN WITHOUT TAKING ANY TROUBLE.

### DON'T GET UP

Remote Control Unit

Any four lights can be controlled with this remote, one at a time or all together.

One fan can be switched on or off and its speed can be increased or decreased.

Our new rockers come with a signature pinch that amplifes the aesthetics of your home - that are a cut above the rest, quite literally.