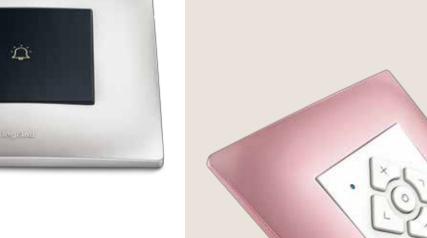

TOUCH

Touch switches

that are sensitive

to your every whim

PERFECTION

NO CLICKS, NO CLACKS, JUST SMOOTH OPERATING.

Touch Bell Push

Touch Switch

### DON'T GET UP

Remote Control Unit

Any four lights can be controlled with this remote, one at a time or all together.

One fan can be switched on or off and its speed can be increased or decreased.

Our new rockers come with a signature pinch that amplifes the aesthetics of your home - that are a cut above the rest, quite literally.