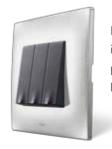

TOUCH

Touch switches

that are sensitive

to your every whim

PERFECTION

NO CLICKS, NO CLACKS, JUST SMOOTH OPERATING.

Touch Bell Push

Touch Switch

### ROCKERS WITH A TWIST