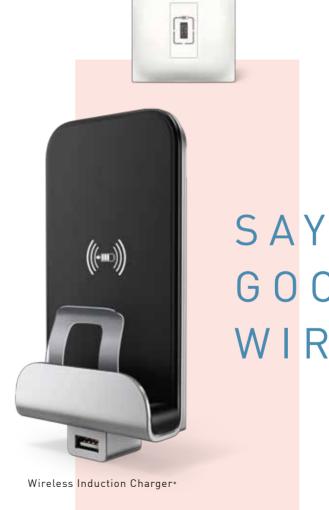

# SAY GOODBYE TO PLUGS

Today's homes have so many more gadgets per person than before. That's why you'll find these USB chargers very convenient. Now you can charge 3 gadgets at the same time.

Say hello to our new wireless Induction Charger.
All you have to do is slip your phone in and charging begins automatically. It also has a built-in USB port. So you can charge other devices like your tablet or your Bluetooth speaker while charging your phone. No more tangled wires and lost plugs!