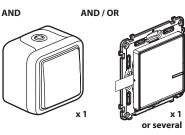

## Before you start: wiring precautions

To control a **power outlet**, only use the products:

Connected power outlet

Wireless switch

Wireless switches 1gang or 2 gang for all control points (not included in this pack)

x 1

Do not use: a connected switch (with dimmer option) to control a connected power outlet or a traditional power outlet.

2

(2) Install the power outlet and the connected power outlet module (cont.)

2 Install the membrane glands, the wires and fix the cover plate