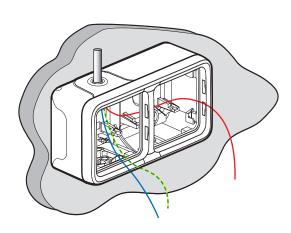

1 Necessary safety precautions

Remove the existing power outlet

Make sure that the power is off before continuing with the installation.

(2) Install the power outlet and the connected power outlet module

x 1

Do not use: a connected switch (with dimmer option) to control a connected power outlet or a traditional power outlet.

2

(2) Install the power outlet and the connected power outlet module (cont.)

2 Install the membrane glands, the wires and fix the cover plate