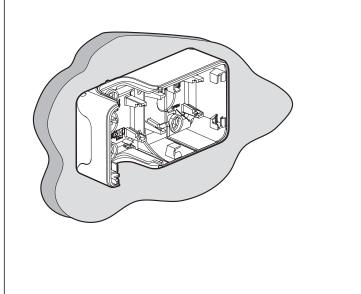

x 1

Do not use: a connected switch (with dimmer option) to control a connected power outlet or a traditional power outlet.

2

(2) Install the power outlet and the connected power outlet module (cont.)

2 Install the membrane glands, the wires and fix the cover plate