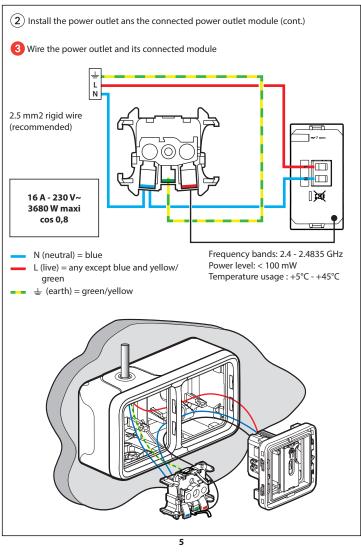

x 1

Do not use: a connected switch (with dimmer option) to control a connected power outlet or a traditional power outlet.

2

(2) Install the power outlet and the connected power outlet module (cont.)

2 Install the membrane glands, the wires and fix the cover plate

The electrical protection must be 16 A

- 4 To add a connected product to your connected installation, you should follow the instructions:
- in the user guide in your connected starter pack
- in the Legrand Home + Control application (Settings/Add a new product section)
- or consult the user manual on legrand.fr