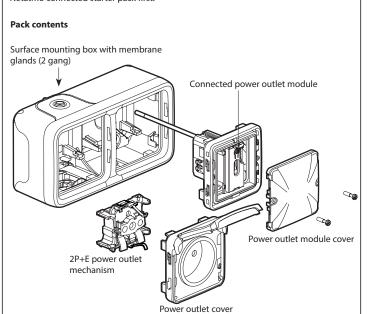

1 Necessary safety precautions

Remove the existing power outlet

Make sure that the power is off before continuing with the installation.

(2) Install the power outlet and the connected power outlet module

## Before you start: wiring precautions

To control a **power outlet**, only use the products:

Connected power outlet

Wireless switch

Wireless switches 1gang or 2 gang for all control points (not included in this pack)

x 1

Do not use: a connected switch (with dimmer option) to control a connected power outlet or a traditional power outlet.

2

(2) Install the power outlet and the connected power outlet module (cont.)

2 Install the membrane glands, the wires and fix the cover plate