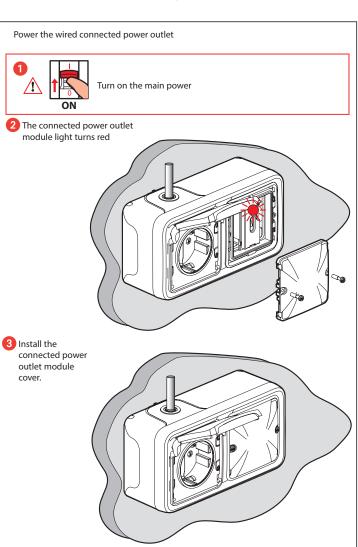

1 Necessary safety precautions

Remove the existing power outlet

Make sure that the power is off before continuing with the installation.

(2) Install the power outlet and the connected power outlet module