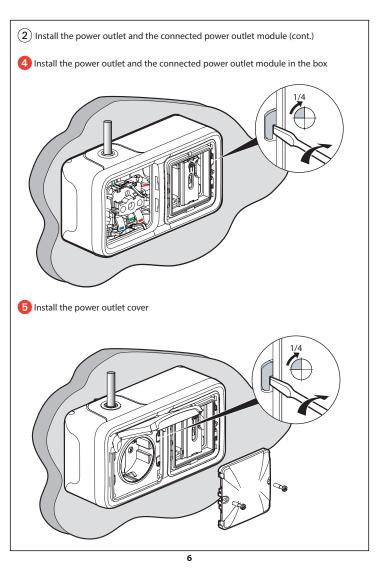

x 1

Do not use: a connected switch (with dimmer option) to control a connected power outlet or a traditional power outlet.

2

(2) Install the power outlet and the connected power outlet module (cont.)

2 Install the membrane glands, the wires and fix the cover plate