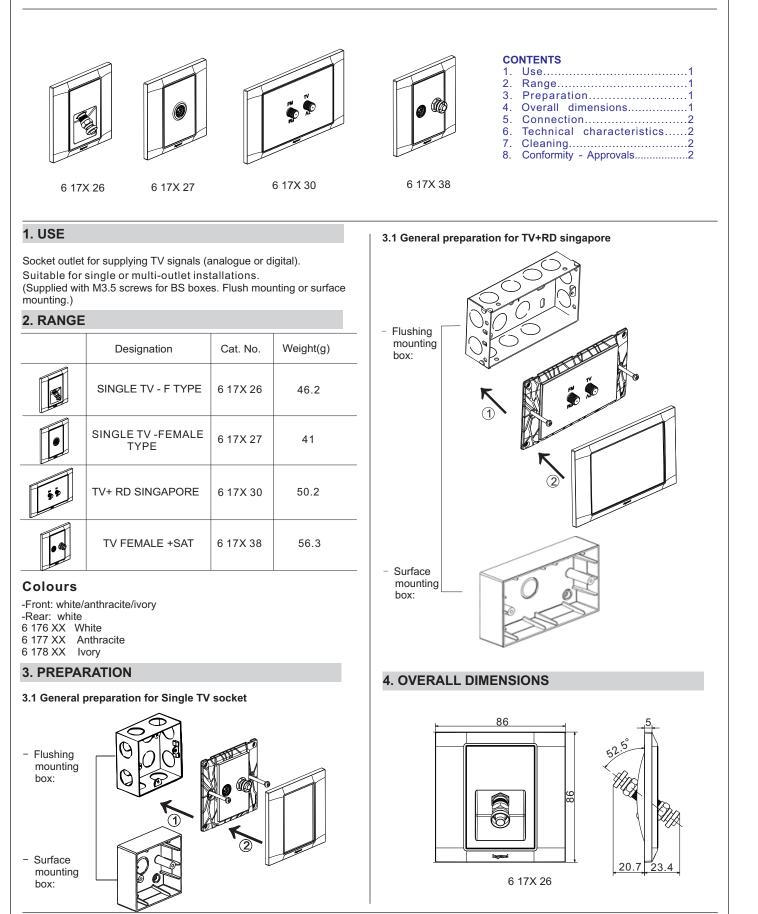

#### Belanko<sup>™</sup>S Cat. No(s): 6 17X 26/27/30/38 **TV** socket 86 Screw the cap tightly 5.2 Wiring of F type Stripped off coaxial cable sheath 18.2 10 6 17X 27 F type 86 The accessory ferrule (supplied with the product) slide over the cable Insert the metal foil with the isolation layer into F hole ╢┓┌┤ (supplied with the product). $\bigcirc$ $\bigcirc$ 86 Push ferrule against the coaxial cable and crimp tightly with tools, such as pliers. legre 21.9 24 6 17X 38 Insert the F hole with cable into the thread head of TV socket and screw tightly. Profile Size: 86×86mm Distance of installation hole: 60.3 mm Minimum depth of the box>35 mm 6. TECHNICAL CHARACTERISTICS 146 6.1 Mechanical characteristics - Impact resistance: IK04 - Penetration against solid bodies and liquids: IP20 6.2 Material characteristics FM - Connector: $\odot$ $\odot$ Middle part: Copper plating with silver MB ΛL

#### 6.3 Electrical characteristics

Impedance: 75 Ω Connector type: Female Frequency: 5-1000 MHZ Attenuation: 5-300MHz  $\leq$  0.5db 300-1000MHz≤1db Proof Voltage: 750V

Connection

Distance of installation hole: 120.6 mm

Recommended screwdriver size: 4 mm flat blade

Shunted type

Minimum depth of the box>35 mm

Stripped off coaxial cable sheath

outside.

Created: 14/09/2019 Degrand