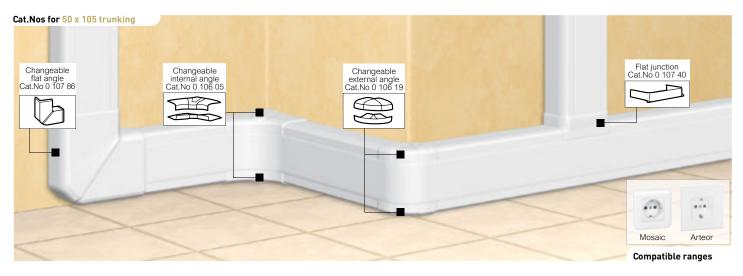

## universal DLP trunking 50 x 105 - 65 mm cover trunking and fittings

| Pack | Cat.Nos               | Universal trunking                                                                                                                                                                                                                                                                                       | Pack      | Cat.Nos                          | Junctions                                                                                                                                                                                                                     |
|------|-----------------------|----------------------------------------------------------------------------------------------------------------------------------------------------------------------------------------------------------------------------------------------------------------------------------------------------------|-----------|----------------------------------|-------------------------------------------------------------------------------------------------------------------------------------------------------------------------------------------------------------------------------|
| 12   | 0 104 24 <sup>1</sup> | Trunking without partition Supplied with: - one 50 x 105 mm body - one flexible 65 mm width cover Fits onto the whole trunking including in internal and external angles Installation: can be used with Mosaic/Arteor ranges or DIN rail equipment Length 2 m  Partition Separation partition Length 2 m | 5 5       | 0 107 39<br>0 107 40<br>0 107 65 | Flat junction For tap-off to a 80 mm wide profile  For tap-off to a 150 mm wide profile  Angled junction For tap-off in an internal angle to 35 x 80, 35 x 105, 50 x 80, 50 x 105 For use with internal angle Cat.No 0 106 02 |
| 20   | 0 106 96<br>0 108 01  | For aligning bases during installation                                                                                                                                                                                                                                                                   | 50<br>100 | 0 106 81<br>0 308 81             | Accessories Clip Base for clamp                                                                                                                                                                                               |
|      |                       | Angles and and can                                                                                                                                                                                                                                                                                       |           |                                  | ]                                                                                                                                                                                                                             |

|    |          | Angles and end cap                                                                                                                |
|----|----------|-----------------------------------------------------------------------------------------------------------------------------------|
|    |          | Internal and external bends Include the 2 components for the top and bottom of the trunking on which the flexible cover is fitted |
| 10 | 0 106 05 | Changeable internal bend, from 85° to 95° for 50 x 105 mm trunkings                                                               |
| 10 | 0 106 19 | Changeable external bend, from 60° to 120° for 50 x 105 mm trunkings                                                              |
| 10 | 0 107 86 | Flat angle<br>90° flat angle                                                                                                      |
| 20 | 0 107 00 | End cap Left or right end cap                                                                                                     |