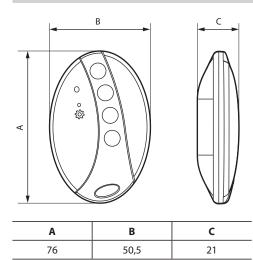

ected wired controls (lights, appliances, roller shutters).

Requires the prior installation of a starter pack for connected installation or a Control modul.

With keychain hook.

#### 2. RANGE

| Description                                                                                                                                                                       | Graphite |
|-----------------------------------------------------------------------------------------------------------------------------------------------------------------------------------|----------|
| Connected poket remote control, 4 configurable scenarios. Supplied with battery. With LED indicator (configuration) and RESET button (hidden) used to return to factory settings. | 0 676 95 |

#### 3. DIMENSIONS (mm)



#### 4. FONCTIONNEMENT



## 5. TECHNICAL CHARACTERISTICS

## ■ 5.1 Mechanical characteristics

Protection against impacts: IK 02 Protection against solid bodies/liquids: IP 40

# ■ 5.2 Material characteristics

Housing and front cover: ABS

Halogen-free UV resistant

#### ■ 5.3 Electrical characteristics

Powered by a CR2032 - 3 V lithium battery (supplied) Battery life: 8 years for 10 activations a day

Frequency band: 2.4 to 2.44835 GHz

Power level: < 100 mW

#### ■ 5.4 Climate characteristics

Usage temperature:  $+ 5^{\circ}\text{C}$  to  $+ 45^{\circ}\text{C}$ Storage temperature:  $0^{\circ}\text{C}$  to  $+ 45^{\circ}\text{C}$ 

## 6. CARE

Clean the surface with a cloth.

Do not use acetone, tar-removing cleaning agents or trichloroethylene.

Resistant to the following products