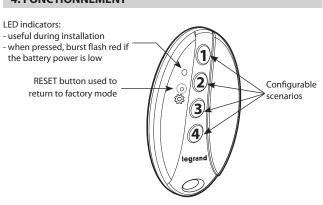

#### 4. FONCTIONNEMENT

#### 2. RANGE

| Description                                                                                                                                                                       | Graphite |
|-----------------------------------------------------------------------------------------------------------------------------------------------------------------------------------|----------|
| Connected poket remote control, 4 configurable scenarios. Supplied with battery. With LED indicator (configuration) and RESET button (hidden) used to return to factory settings. | 0 676 95 |