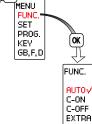

\_\_\_\_\_

**C**legrand

With the next effective switch command, the time switch resumes control of on/off switching.

wintertime and switching times will have

to be re-entered.

nnnn

ALITO 0FF 0:00

1.1.18