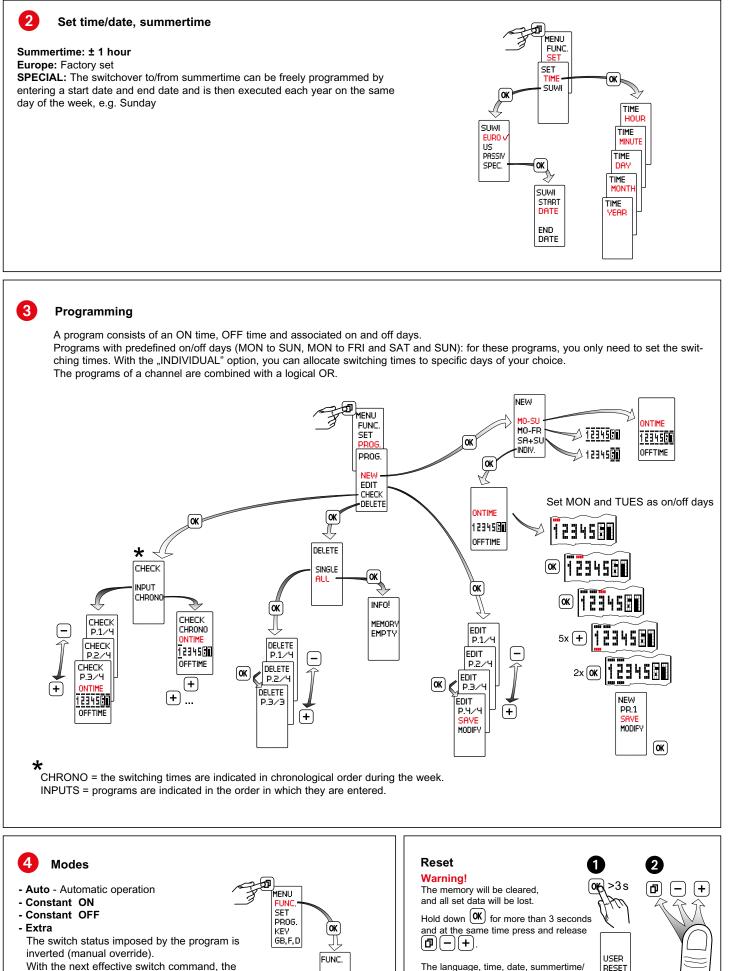

k of electric shock or fire. Before carrying out the installation read the instructions and take account of the product's specific mounting location. Do not open up, dismantle, alter or modify the device except where specifically required to do so by the instructions. All Legrand products must be opened and repaired exclusively by personnel trained and approved by Legrand. Any unauthorised opening or repair completely cancels all liabilities and the rights to replacement and guarantees. Use only Legrand brand accessories.

The device contains a LiMnO<sub>2</sub> primary cell. When the product reaches the end of its life, this cell must be correctly removed and disposed of in accordance with national legislation and the requirements of environmental protection.



\_\_\_\_\_

**C**legrand



With the next effective switch command, the time switch resumes control of on/off switching.



wintertime and switching times will have

to be re-entered.

nnnn

ALITO 0FF 0:00

1.1.18