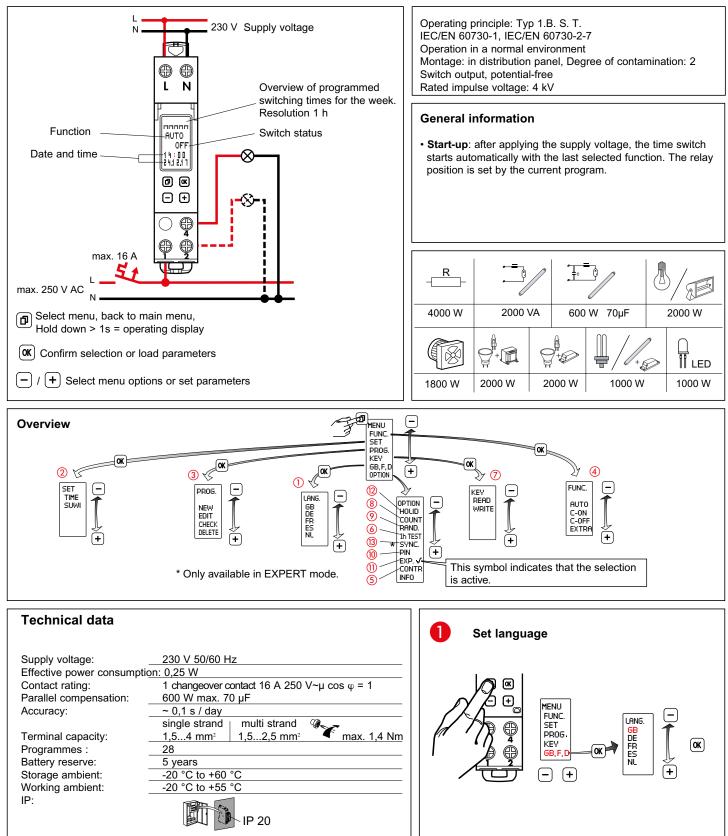

tion and use can lead to risk of electric shock or fire. Before carrying out the installation read the instructions and take account of the product's specific mounting location. Do not open up, dismantle, alter or modify the device except where specifically required to do so by the instructions. All Legrand products must be opened and repaired exclusively by personnel trained and approved by Legrand. Any unauthorised opening or repair completely cancels all liabilities and the rights to replacement and guarantees. Use only Legrand brand accessories.

The device contains a LiMnO<sub>2</sub> primary cell. When the product reaches the end of its life, this cell must be correctly removed and disposed of in accordance with national legislation and the requirements of environmental protection.



\_\_\_\_\_

**C**legrand



With the next effective switch command, the time switch resumes control of on/off switching.



wintertime and switching times will have

to be re-entered.

nnnn

ALITO 0FF 0:00

1.1.18